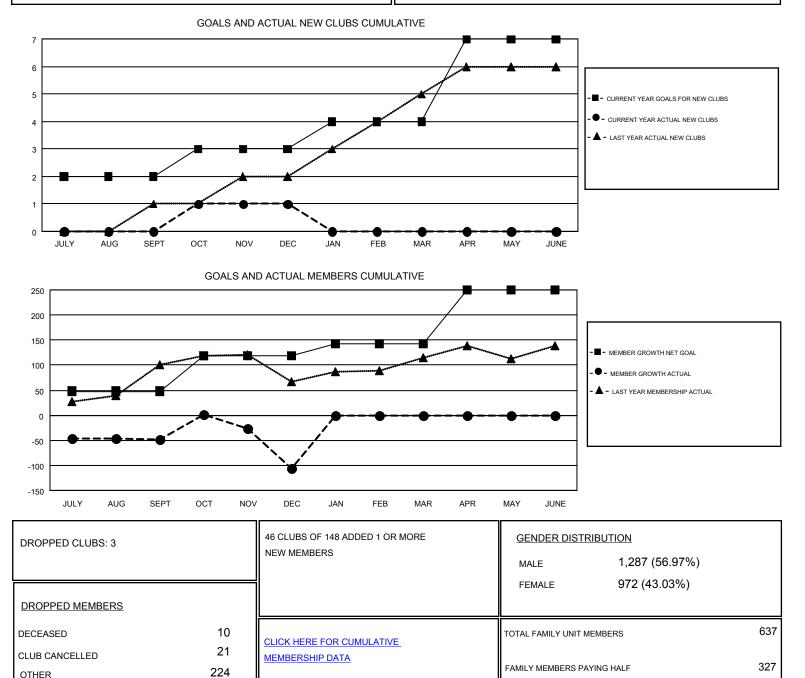

## GMT: RASHMI KOOVERJEE

GMT CA 6-Afr

Results as of: 12/31/2017

| Clubs                 |               |           |               | Members               |                           |                         |                                                    |
|-----------------------|---------------|-----------|---------------|-----------------------|---------------------------|-------------------------|----------------------------------------------------|
| RESULTS FOR 2017-2018 |               |           |               | RESULTS FOR 2017-2018 |                           |                         |                                                    |
| QUARTER               | NEW CLUB GOAL | NEW CLUBS | DROPPED CLUBS | QUARTER               | MEMBER GROWTH NET<br>GOAL | MEMBER GROWTH<br>ACTUAL | DROPPED<br>MEMBERS ACTUAL<br>(including transfers) |
| JULY/AUG/SEPT         | 2             | 0         | 1             | JULY/AUG/SEPT         | 48                        | 60                      | 100                                                |
| OCT/NOV/DEC           | 1             | 1         | 2             | OCT/NOV/DEC           | 70                        | 103                     | 155                                                |
| JAN/FEB/MAR           | 1             | 0         | 0             | JAN/FEB/MAR           | 24                        | 0                       | 0                                                  |
| APR/MAY/JUNE          | 3             | 0         | 0             | APR/MAY/JUNE          | 108                       | 0                       | 0                                                  |